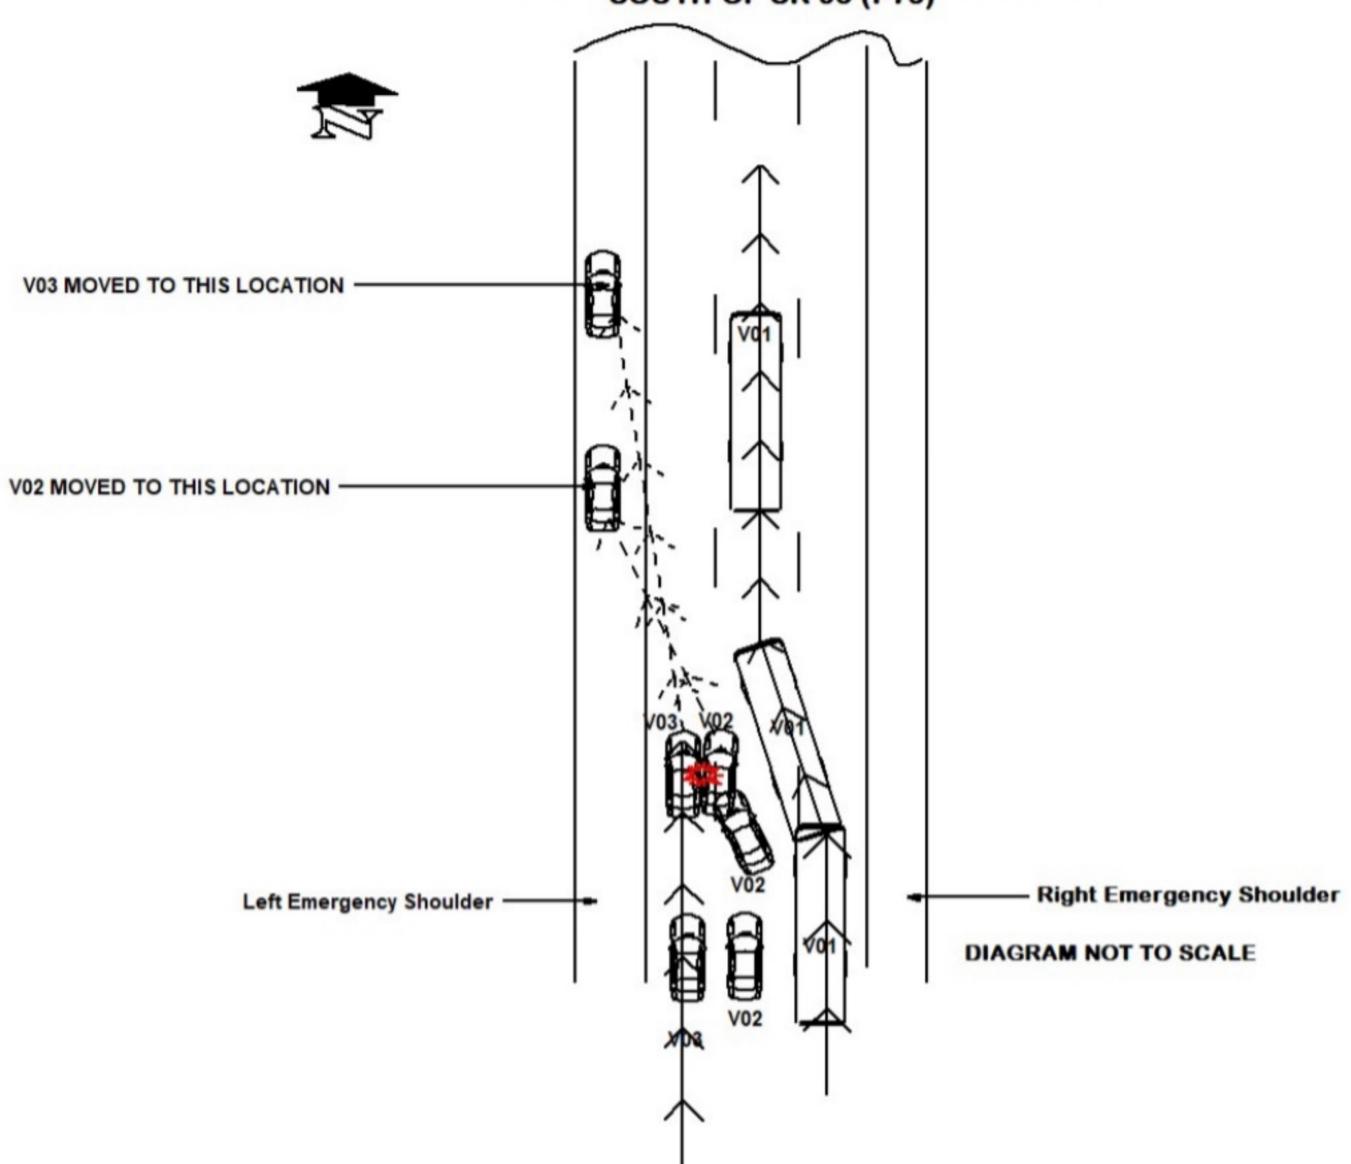

## HIGHWAY SAFETY & MOTOR VEHICLES, TRAFFIC CRASH RECORDS NEIL KIRKMAN BUILDING, TALLAHASSEE, FL 32399-0537

(Electronic Version)

| Date of Crash<br>02/Jul/2021 12:44 PM                                                           |                                                |           | 2.000            | Time of Crash<br>02/Jul/2021 12:44 PM |                      |                          | of Report<br>/Jul/2021 01:30 |              | Invest. Agency Report Number<br>FHPK210FF034683 |                                  |                  |                     |                    | HSI               | HSMV Crash Report Number<br>88459167 |                                                           |                                      |                 |                                          |  |
|-------------------------------------------------------------------------------------------------|------------------------------------------------|-----------|------------------|---------------------------------------|----------------------|--------------------------|------------------------------|--------------|-------------------------------------------------|----------------------------------|------------------|---------------------|--------------------|-------------------|--------------------------------------|-----------------------------------------------------------|--------------------------------------|-----------------|------------------------------------------|--|
| CRASH                                                                                           | IDENT                                          | IFIERS    |                  |                                       |                      |                          |                              |              |                                                 |                                  |                  |                     |                    |                   |                                      |                                                           |                                      |                 |                                          |  |
| County                                                                                          | Code<br>01                                     | City Cod  | de<br>67         | Coun                                  | ty of Crash<br>M     | IAMI-D                   | ADE                          | Pla          | ce or City of<br>MI                             |                                  | I<br>URNPIKE     | E                   | With               | in City Li<br>Yes |                                      | 0:                                                        | e Reported<br>2/Jul/2021<br>12:46 PM | 1 (             | ne Dispatcher<br>02/Jul/2021<br>12:49 PM |  |
| Time on Scene 02/Jul/2021 01:26 PM Time Cleared Scene Completed Yes PM                          |                                                |           |                  |                                       |                      | Reas                     | son (if Investigat           | ion NO       | T Completed                                     | 1)                               |                  |                     |                    |                   |                                      |                                                           | Notified By<br>Law                   |                 | cement                                   |  |
| ROADV                                                                                           | WAY INF                                        | ORMA      | TION             |                                       |                      |                          |                              |              |                                                 |                                  |                  |                     |                    |                   |                                      |                                                           |                                      |                 |                                          |  |
| Crash Occured On Street, Road, Highway NB SR 821 (HEFT)                                         |                                                |           |                  |                                       |                      | T)                       |                              |              | 0                                               | At Stre                          | et Addre         | ss#                 |                    | 9                 | ude<br>.93834                        |                                                           | and Longitude<br>-80.3638200000000   |                 |                                          |  |
| At Feet<br>5                                                                                    | 500                                            | Or Miles  | 3                | Direc                                 | tion<br>South        | <b>O</b> Fr              | om Intersection              | With St      | treet, Road, I                                  |                                  | ay<br>R 93 (I-75 | 5)                  |                    |                   |                                      |                                                           | O Or                                 | From I          | Milepost #                               |  |
| Road Sy                                                                                         | ystem Ide                                      |           | rnpike           | /Toll                                 |                      |                          | Type Of Should               | der          | 1 Paved                                         |                                  |                  |                     | Type (             | Of Interse        |                                      | Not at I                                                  | ntersectio                           |                 |                                          |  |
| CRASH                                                                                           | INFOR                                          |           | -                |                                       | ictures T            | aken)                    |                              |              | Traveu                                          |                                  |                  |                     |                    |                   |                                      | tot at i                                                  | inei sectio                          |                 |                                          |  |
| light Cor                                                                                       | ndition<br>1 Dayli                             | ght       | V                | Veather (                             | Condition<br>1 Clear |                          | Roadway S                    | urface (     | Condition                                       | Scho                             | ol Bus Re        |                     | No                 |                   | Mai                                  |                                                           | Collision<br>deswipe, s              | ame d           | irection                                 |  |
| First Ha                                                                                        | rmful Eve                                      | nt Type   |                  | Firs                                  | t Harmful 8          | event<br>14              |                              | First H      | larmful Ever                                    |                                  |                  | W                   | thin Interc        |                   | First                                | Harmfu                                                    | 1 Non.Ju                             |                 |                                          |  |
| Contribu                                                                                        | uting Circu                                    |           | s: Roa<br>1 None |                                       |                      |                          | Contributing Ci              | rcumsta      | ances: Road                                     | ų.                               |                  |                     | Contri             | buting Ci         | ircumst                              | ances:                                                    | Road                                 |                 |                                          |  |
| Contribu                                                                                        | uting Circu                                    |           | s: Envi          |                                       |                      |                          | Contributing Ci              | rcumsta      | ances: Enviro                                   | onmen                            | nt               |                     | Contri             | buting Ci         | ircumst                              | ances:                                                    | Environme                            | nt              |                                          |  |
|                                                                                                 | one Relate<br>2 Yes                            |           |                  | Vork Zon                              | e<br>ctivity Are     | a                        | Туре                         | Of Wor       | rk Zone<br>ork on Shou                          | lder o                           | r Median         |                     | Workers I          | n Work 2<br>2 Yes | Zone .                               | Law 8                                                     | Enforceme                            | nt In W<br>1 No | ork Zone                                 |  |
| VEHIC                                                                                           | LE (Che                                        | ck if Co  | mmer             | rcial)                                |                      | 707                      |                              |              | 50                                              |                                  |                  |                     |                    |                   | 20                                   |                                                           |                                      |                 |                                          |  |
| Vehicle<br>2                                                                                    | Motor Vehicle Type 1 Vehicle in Transport 1 No |           |                  |                                       | Veh                  | License Number<br>NQQJ05 |                              | State<br>FL  |                                                 | Reg. Expires Peri<br>24/Aug/2021 |                  | Permane<br>N        | ent Reg. VIN<br>No |                   | 1N                                   | I4AL3AP1I                                                 | 155                                  |                 |                                          |  |
| Year<br>2017                                                                                    | Make<br>NISS                                   | Model     |                  | tyle<br>4D                            | Color                | SIL                      | Extent of Dam<br>Minor       | 100          | Est. Damag                                      | -                                | Towed            | Due To<br><b>No</b> | Damage             | Vehicle           | e Remo                               | wed By                                                    |                                      | Rotati          | on                                       |  |
| Insuranc                                                                                        | ce Compa                                       | any       |                  | NATION                                | AL GENE              | RAL                      |                              |              | Insu                                            | urance                           | Policy N         | lumber              | 2                  | 20112             | 219136                               | 8                                                         |                                      |                 |                                          |  |
| Name of                                                                                         | f Vehicle<br>MIGU                              | Owner (C  |                  |                                       | siness)              |                          |                              |              | s (Number a                                     |                                  | eet)             |                     |                    |                   | y and S                              |                                                           |                                      |                 | Zip Code<br>33018-3815                   |  |
| Trailer<br>One:                                                                                 | License                                        | Number    | S                | State                                 | Reg. Expi            | res                      | Permanent Reg                | . VIN        | 120000000000000000000000000000000000000         |                                  |                  |                     |                    | Year              | M                                    | lake                                                      | Lengt                                | h               | Axles                                    |  |
| Trailer<br>Two:                                                                                 | License                                        | Number    | S                | State                                 | Reg. Expi            | res                      | Permanent Reg. VIN           |              |                                                 |                                  |                  |                     | Year Make          |                   |                                      | Lengt                                                     | h                                    | Axles           |                                          |  |
| Vehicle<br>Travelin                                                                             |                                                | rth       | On St            | reet, Roa                             | nd, Highwa           | у                        | NB                           | SR 821       | MM 38                                           |                                  |                  |                     |                    | At                | Est. S                               |                                                           | Posted Sp<br>60                      |                 | Total Lanes                              |  |
| CMV Co                                                                                          | onfiguration                                   | on        |                  |                                       |                      | Carg                     | o Body Type                  |              |                                                 |                                  |                  | Are                 | a of Initial       | Impact            |                                      |                                                           | Most Dam                             | aged A          | Area                                     |  |
| Comm (                                                                                          | GVWR/G                                         | CWR       |                  |                                       | Т                    | railer T                 | ype (trailer one)            | Tra          | ailer Type (tr                                  | railer t                         | wo)              | 2 3 1               | 15 6 7             |                   | dercarriag<br>erturn                 | " 41                                                      | 3 4 5 6                              | 1               | 18. Undercarriage<br>19. Overturn        |  |
| Haz. Ma                                                                                         | at. Releas                                     | e Haz     | Mat. P           | lacard                                | Number               |                          |                              | Class        |                                                 |                                  |                  | 11                  | 3 11 10 9          | 20. Wi<br>21. Tri | ndshield<br>üler                     | 1                                                         | 13 (3) 11 10                         |                 | 20. Windshield<br>21. Trailer            |  |
| Motor C                                                                                         | arrier Nar                                     | me        |                  |                                       |                      |                          | US                           | S DOT N      | Number                                          |                                  |                  |                     |                    |                   |                                      |                                                           |                                      |                 |                                          |  |
|                                                                                                 |                                                | Mot       | or Carr          | ier Addre                             | ess                  |                          |                              |              |                                                 | City                             | and Sta          | te                  |                    |                   |                                      | Zip C                                                     | Code                                 | Phor            | ne Number                                |  |
| Comm/N                                                                                          | Non-Com                                        | mercial   |                  | le Body 1<br>1 Passe                  | Type<br>nger Car     | ٧                        | /ehicle Defects (            | (one)        | V                                               | ehicle                           | Defects (        | (two)               | 0)                 | Emerge            | ency Ve                              |                                                           |                                      |                 | nction of MV<br>ial Function             |  |
| Vehicle Maneuver Action 1 Straight Ahead Trafficway 4 Two-Way, Divided, Positive Median Barrier |                                                |           |                  |                                       |                      |                          | Roadway Grade<br>1 Level     | Roadway<br>1 | Align<br>Strai                                  |                                  |                  |                     | ful Event M        |                   |                                      | lost Harmful Event Detail<br>14 Motor Vehicle in Transpor |                                      |                 |                                          |  |
| Traffic C                                                                                       |                                                | control   |                  |                                       |                      | on with<br>Object        | n Non-Fixed                  | Second       | d (2) Sequen                                    | ice of                           | Events           | Third               | (3) Sequer         |                   | vents                                | Fou                                                       | urth (4) Sec                         | quence          | of Events                                |  |
| VEHIC                                                                                           | LE (Che                                        | ck if Co  | mmer             |                                       |                      |                          |                              |              |                                                 |                                  |                  |                     |                    |                   |                                      |                                                           |                                      |                 |                                          |  |
| Vehicle<br>3                                                                                    |                                                | ehicle Ty |                  |                                       | nd Run<br>1 No       | Veh                      | License Number               | r            | State FL                                        |                                  | Reg. Exp         |                     | Permane<br>N       |                   | VIN                                  | WB                                                        | A53BH09                              | MWX04           | 4159                                     |  |
| Year<br>2021                                                                                    | Make<br>BMW                                    | Model     |                  | tyle<br>4D                            | Color                | GRY                      | Extent of Dam<br>Minor       |              | Est. Dama<br>1000                               | _                                | Towed            | Due To<br><b>No</b> | Damage             | Vehicle           | e Remo                               | wed By                                                    |                                      | Rotati          | on                                       |  |
| Insuranc                                                                                        | ce Compa                                       | iny       |                  | eT/                                   | ATE FARM             | 8                        |                              |              | Insu                                            | urance                           | Policy N         | lumber              |                    | .1281             | 517594                               | 3                                                         |                                      |                 |                                          |  |
|                                                                                                 |                                                |           |                  | 31/                                   | TE PARM              |                          |                              |              |                                                 |                                  |                  |                     |                    | J261              | 717594                               |                                                           |                                      |                 |                                          |  |