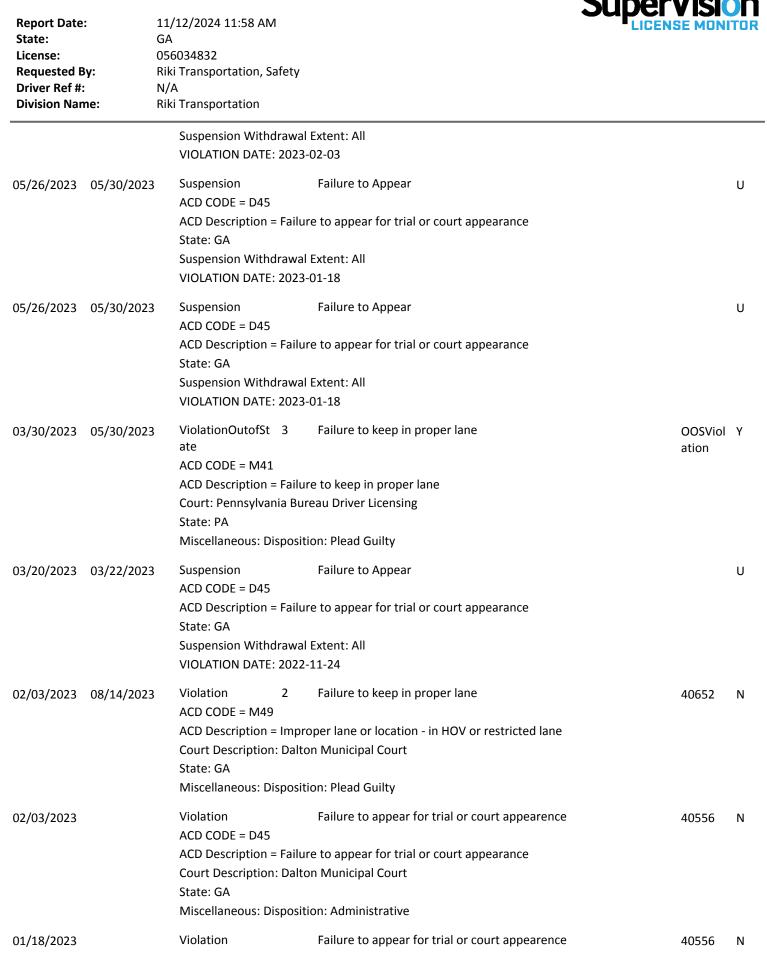

# MARQUAVIS COTTON - MVR Abstract (page 3 of 3)

| MARQUAVIS                                                                              | COTTON - N | <b>SuperVision</b>                                                                                                        |  |        |   |
|----------------------------------------------------------------------------------------|------------|---------------------------------------------------------------------------------------------------------------------------|--|--------|---|
| Report Date:<br>State:<br>License:<br>Requested By:<br>Driver Ref #:<br>Division Name: |            | 11/12/2024 11:58 AM<br>GA<br>056034832<br>Riki Transportation, Safety<br>N/A<br>Riki Transportation                       |  | ITOR   |   |
|                                                                                        |            | ACD CODE = D45<br>ACD Description = Failu<br>Court Description: Ellav<br>State: GA<br>Miscellaneous: Disposit             |  |        |   |
| 01/18/2023                                                                             |            | Violation<br>ACD CODE = D45<br>ACD Description = Failu<br>Court Description: Ellav<br>State: GA<br>Miscellaneous: Disposi |  | 40556  | Ν |
| 01/18/2023                                                                             | 06/09/2023 | ACD CODE = M14                                                                                                            |  | 40620  | Ν |
| 01/18/2023                                                                             | 06/09/2023 | ACD CODE = S94                                                                                                            |  | 406180 | Ν |
| 01/11/2023                                                                             | 07/25/2023 | ACD CODE = M49                                                                                                            |  | 40652B | Ν |
| 11/24/2022                                                                             |            | Violation<br>ACD CODE = D45<br>ACD Description = Failu<br>Court Description: Ame<br>State: GA<br>Miscellaneous: Disposit  |  | 40556  | Ν |
| **** END OF [                                                                          | DRIVING RE | CORD ****                                                                                                                 |  |        |   |